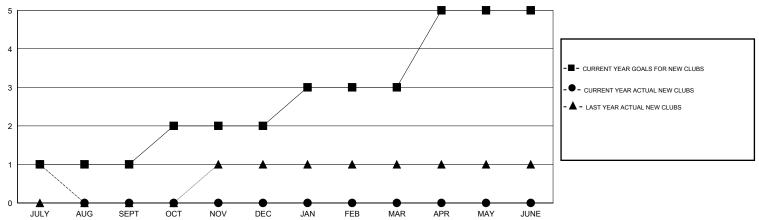

# LOCATION CALIFORNIA

GMT CA 1

|               |                  | Clubs             |                  |                  |               |                    | Members                             |                    |                  |
|---------------|------------------|-------------------|------------------|------------------|---------------|--------------------|-------------------------------------|--------------------|------------------|
|               | RESUI            | LTS FOR 2016-2017 |                  |                  |               | RESU               | JLTS FOR 2016-2017                  |                    |                  |
| QUARTER       | NEW CLUB<br>GOAL | NEW CLUBS         | DROPPED<br>CLUBS | NET<br>GAIN/LOSS | QUARTER       | NEW MEMBER<br>GOAL | CHARTER AND<br>NEW MEMBERS<br>ADDED | DROPPED<br>MEMBERS | NET<br>GAIN/LOSS |
| JULY/AUG/SEPT | 1                | 1                 | 0                | 1                | JULY/AUG/SEPT | 25                 | 64                                  | 25                 | 39               |
| OCT/NOV/DEC   | 1                | 0                 | 0                | 0                | OCT/NOV/DEC   | 25                 | 0                                   | 0                  | 0                |
| JAN/FEB/MAR   | 1                | 0                 | 0                | 0                | JAN/FEB/MAR   | 25                 | 0                                   | 0                  | 0                |
| APR/MAY/JUNE  | 2                | 0                 | 0                | 0                | APR/MAY/JUNE  | 50                 | 0                                   | 0                  | 0                |

#### GOALS AND ACTUAL NEW CLUBS CUMULATIVE