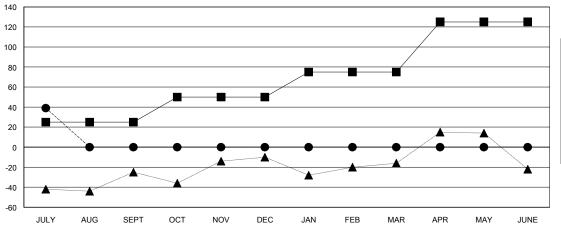

# LOCATION CALIFORNIA

GMT CA 1

|               |                  | Clubs             |                  |                  |               |                    | Members                             |                    |                  |
|---------------|------------------|-------------------|------------------|------------------|---------------|--------------------|-------------------------------------|--------------------|------------------|
|               | RESUI            | LTS FOR 2016-2017 |                  |                  |               | RESU               | JLTS FOR 2016-2017                  |                    |                  |
| QUARTER       | NEW CLUB<br>GOAL | NEW CLUBS         | DROPPED<br>CLUBS | NET<br>GAIN/LOSS | QUARTER       | NEW MEMBER<br>GOAL | CHARTER AND<br>NEW MEMBERS<br>ADDED | DROPPED<br>MEMBERS | NET<br>GAIN/LOSS |
| JULY/AUG/SEPT | 1                | 1                 | 0                | 1                | JULY/AUG/SEPT | 25                 | 64                                  | 25                 | 39               |
| OCT/NOV/DEC   | 1                | 0                 | 0                | 0                | OCT/NOV/DEC   | 25                 | 0                                   | 0                  | 0                |
| JAN/FEB/MAR   | 1                | 0                 | 0                | 0                | JAN/FEB/MAR   | 25                 | 0                                   | 0                  | 0                |
| APR/MAY/JUNE  | 2                | 0                 | 0                | 0                | APR/MAY/JUNE  | 50                 | 0                                   | 0                  | 0                |

#### GOALS AND ACTUAL MEMBERS CUMULATIVE

| -■- CURRENT YEAR GOALS FOR NEW |  |
|--------------------------------|--|
| MEMBERS.                       |  |

- - CURRENT YEAR ACTUAL MEMBERS

- ▲ - LAST YEAR ACTUAL MEMBERS